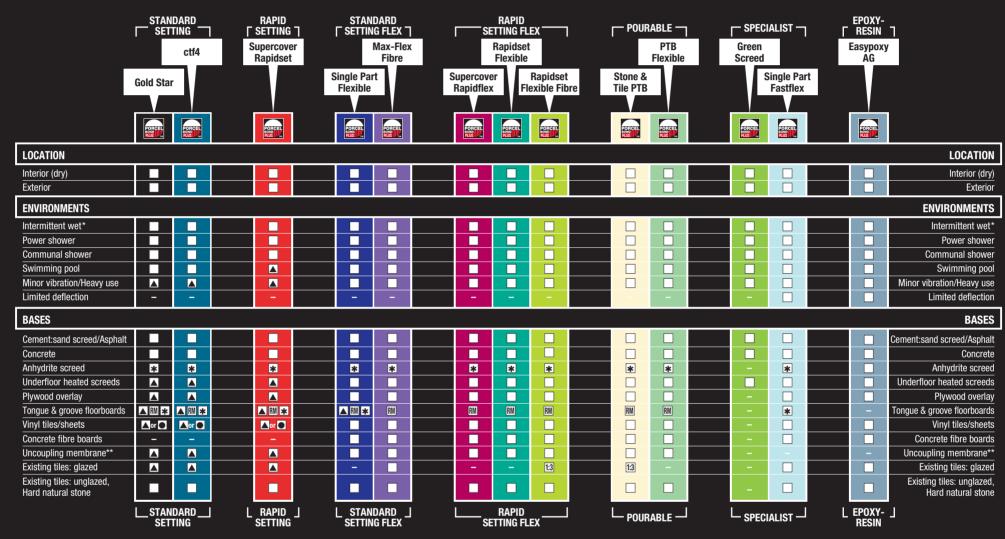

## Floor Tile Adhesive Selector

## Floor Tile Grout Selector

ſ KEY —

= Suitable product

■ = Use product with Admixture\* (1:1)

12 = Use product with BAL Admix AD1\* (1:2)

13 = Use product with BAL Admix AD1\* (1:3)

= Use product with BAL Bond SBR

■ Use product with BAL Prime APD
■ Use product with BAL Rapid-Mat

\*Kitchen/Bathroom/Domestic shower

\*\*Can vary with matting system used.
For guidance, contact BAL Technical Advisory Service

\*\*BAL Admix AD1 used with adhesives,
BAL Admix GT1 used with orouts

For complete information on the background preparation and application of these products, refer to the Technical Data Sheets or call the BAL Technical Advisory Service

on 0845 600 1222

Note: The customer must verify the suitability of any information, opinion, recommendation or advice ("Information") provided by the Company for the particular application for which any goods are intended to be used and the Company accepts no liability (whether in contract, tort or otherwise) whatsoever for any loss, damage or expense arising from the misuse of any Information it supplies nor for the use of any Information in or for applications which are unsuitable or inappropriate. Building Adhesives Ltd operates a continuous research and development programme and reserves the right to alter or to update Information from time to time.