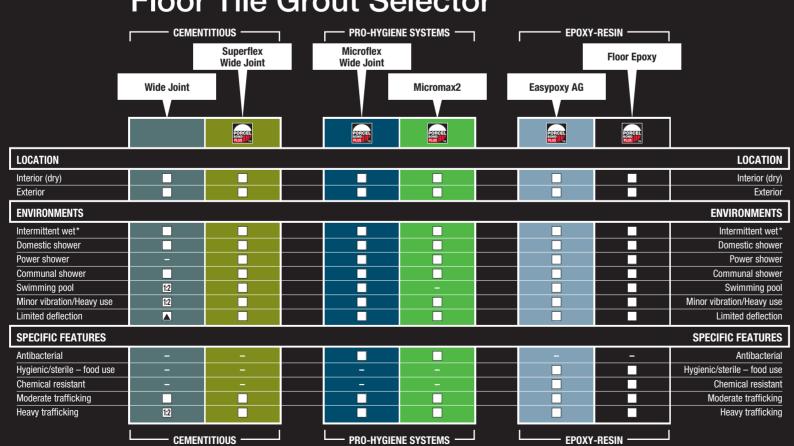

## Floor Tile Grout Selector

ſ KEY —

= Suitable product

■ = Use product with Admixture\* (1:1)

12 = Use product with BAL Admix AD1\* (1:2)

13 = Use product with BAL Admix AD1\* (1:3)

= Use product with BAL Bond SBR

■ Use product with BAL Prime APD
■ Use product with BAL Rapid-Mat

\*Kitchen/Bathroom/Domestic shower

\*\*Can vary with matting system used.
For guidance, contact BAL Technical Advisory Service

\*\*BAL Admix AD1 used with adhesives,
BAL Admix GT1 used with orouts

For complete information on the background preparation and application of these products, refer to the Technical Data Sheets or call the BAL Technical Advisory Service

on 0845 600 1222

Note: The customer must verify the suitability of any information, opinion, recommendation or advice ("Information") provided by the Company for the particular application for which any goods are intended to be used and the Company accepts no liability (whether in contract, tort or otherwise) whatsoever for any loss, damage or expense arising from the misuse of any Information it supplies nor for the use of any Information in or for applications which are unsuitable or inappropriate. Building Adhesives Ltd operates a continuous research and development programme and reserves the right to alter or to update Information from time to time.