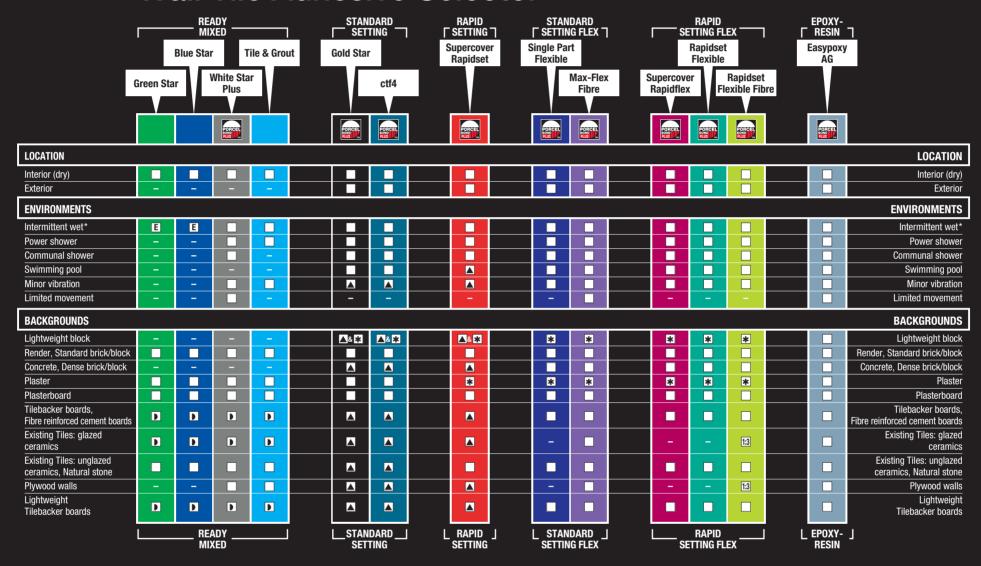

## Wall Tile Adhesive Selector

## **Wall Tile Grout Selector**

r KEY

= Suitable product

 $\triangle$  = Use product with Admixture\* (1:1)

12 = Use product with Admix AD1\* (1:2)

13 = Use product with Admix AD1\* (1:3) E = Use product with BAL Easypoxy AG

**★** = Use product with BAL Prime APD **▶** = Longer drying time (min. 3 days)

\*Kitchen/Bathroom/Domestic shower

For complete information on the background preparation and application of these products, refer to the Technical Data Sheets or call the BAL Technical Advisory Service on 0845 600 1222