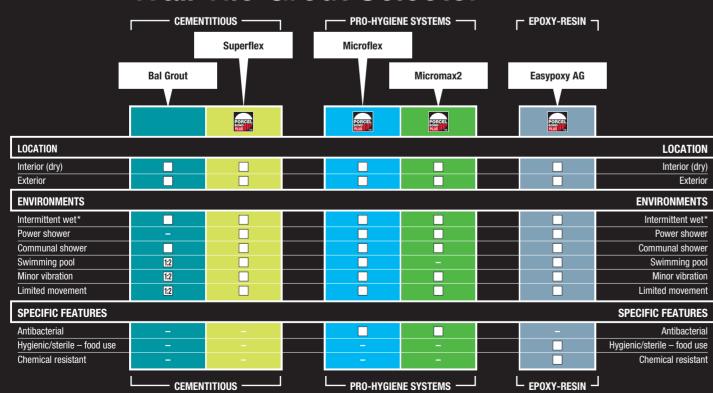

## **Wall Tile Grout Selector**

r KEY

= Suitable product

 $\triangle$  = Use product with Admixture\* (1:1)

12 = Use product with Admix AD1\* (1:2)

13 = Use product with Admix AD1\* (1:3) E = Use product with BAL Easypoxy AG

**★** = Use product with BAL Prime APD **▶** = Longer drying time (min. 3 days)

\*Kitchen/Bathroom/Domestic shower

For complete information on the background preparation and application of these products, refer to the Technical Data Sheets or call the BAL Technical Advisory Service on 0845 600 1222