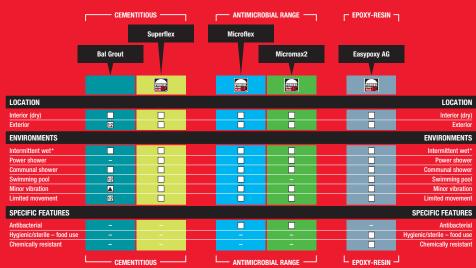

## Wall Tile Adhesive Selector

|                                                   | READY              |                       |        |          | STANDARD                               | RAPID SETTING Supercover Rapidset | STANDARD SETTING FLEX Single Part Flexible Max-Flex Fibre |        | RAPID SETTING FLEX  Rapidset Flexible |                         |       | ∟SPE             | CIALIST 7                 |  | EPOXY-<br>  RESIN |                                                     |  |
|---------------------------------------------------|--------------------|-----------------------|--------|----------|----------------------------------------|-----------------------------------|-----------------------------------------------------------|--------|---------------------------------------|-------------------------|-------|------------------|---------------------------|--|-------------------|-----------------------------------------------------|--|
|                                                   |                    | Blue Star Tile & Grou |        | out ctf4 |                                        |                                   |                                                           |        |                                       |                         |       |                  |                           |  |                   |                                                     |  |
|                                                   | Green Star White S |                       |        |          | Supercover<br>Rapidflex Flexible Fibre |                                   |                                                           |        |                                       | Single Part<br>Fastflex |       | asypoxy<br>AG    |                           |  |                   |                                                     |  |
|                                                   |                    |                       | PORCEL |          | PORCEL                                 | PORCEL<br>9-302<br>FLIX           | PORCEL                                                    | PORCEL | PORCEL<br>BOX2<br>PUR                 | PORCEL                  | PORCE |                  | PORCEL                    |  | PORCEL            |                                                     |  |
| LOCATION                                          |                    |                       |        |          |                                        |                                   |                                                           |        |                                       |                         |       |                  |                           |  |                   | LOCATION                                            |  |
| Interior (dry)                                    |                    |                       |        |          |                                        |                                   |                                                           |        |                                       |                         |       |                  |                           |  |                   | Interior (dry                                       |  |
| Exterior                                          |                    | -                     | -      | -        | Δ                                      | <u> </u>                          |                                                           |        |                                       |                         |       |                  |                           |  |                   | Exterio                                             |  |
| ENVIRONMENTS                                      |                    |                       |        |          |                                        |                                   |                                                           |        |                                       |                         |       |                  |                           |  |                   | ENVIRONMENTS                                        |  |
| Intermittent wet*                                 | E                  | E                     |        |          |                                        |                                   |                                                           |        |                                       |                         |       |                  |                           |  | П                 | Intermittent wet                                    |  |
| Power shower                                      | -                  | -                     |        |          |                                        |                                   |                                                           |        |                                       |                         |       |                  |                           |  | $\overline{}$     | Power showe                                         |  |
| Communal shower                                   | -                  | -                     |        | -        |                                        |                                   |                                                           |        |                                       |                         |       |                  |                           |  |                   | Communal showe                                      |  |
| Swimming pool                                     | -                  | -                     | -      | -        |                                        |                                   |                                                           |        |                                       |                         |       |                  |                           |  |                   | Swimming poo                                        |  |
| Minor vibration                                   | -                  | -                     |        |          |                                        |                                   |                                                           |        |                                       |                         |       |                  |                           |  |                   | Minor vibratio                                      |  |
| Limited movement                                  |                    |                       |        |          |                                        |                                   |                                                           |        |                                       |                         | 1:3   |                  |                           |  |                   | Limited movemen                                     |  |
| BACKGROUNDS                                       |                    |                       |        |          |                                        |                                   |                                                           |        |                                       |                         |       |                  |                           |  |                   | BACKGROUNDS                                         |  |
| Lightweight block                                 |                    |                       | -      | -        | <b>▲</b> &*                            | <b>▲</b> & <b>≭</b>               | *                                                         | *      | *                                     | *                       | *     |                  |                           |  |                   | Lightweight block                                   |  |
| Render, Standard brick/blo                        | ock                |                       |        |          |                                        |                                   |                                                           |        |                                       |                         |       |                  |                           |  |                   | Render, Standard brick/block                        |  |
| Concrete, Dense brick/bloo                        | ck –               | -                     | -      | -        |                                        |                                   |                                                           |        |                                       |                         |       |                  |                           |  |                   | Concrete, Dense brick/block                         |  |
| Plaster                                           |                    |                       |        |          | *                                      | *                                 | *                                                         | *      | *                                     | *                       | *     |                  | *                         |  |                   | Plaste                                              |  |
| Plasterboard                                      |                    |                       |        |          |                                        |                                   |                                                           |        |                                       |                         |       |                  |                           |  |                   | Plasterboan                                         |  |
| Tilebacker boards, Fibre reinforced cement boards | D                  | D                     | D      | D        |                                        |                                   |                                                           |        |                                       |                         |       |                  |                           |  |                   | Tilebacker boards, Fibro<br>reinforced cement board |  |
| Existing Tiles: glazed ceramics, Natural stone    | D                  | D                     | D      | D        |                                        |                                   |                                                           |        |                                       | -                       | 1:3   |                  |                           |  |                   | Existing Tiles: glazed<br>ceramics, Natural stone   |  |
| Existing Tiles: unglazed ceramics                 |                    |                       |        |          |                                        | -                                 | -                                                         |        | -                                     |                         |       |                  |                           |  |                   | Existing Tiles: unglazed ceramic:                   |  |
| Plywood walls                                     |                    | -                     |        |          |                                        |                                   | -                                                         |        | -                                     | -                       | 1:3   |                  |                           |  |                   | Plywood walls                                       |  |
| Lightweight<br>Tilebacker boards                  | D                  | D                     | D      | D        |                                        | _                                 | -                                                         |        | -                                     |                         |       |                  |                           |  |                   | Lightweigh<br>Tilebacker boards                     |  |
|                                                   | READY              |                       |        |          | _ LSTANDARD_<br>SETTING                | L RAPID J                         | L STANDARD J                                              |        |                                       | RAPID SETTING FLEX      |       | L <sub>SPE</sub> | L <sub>SPECIALIST</sub> J |  | POXY-             | 1                                                   |  |