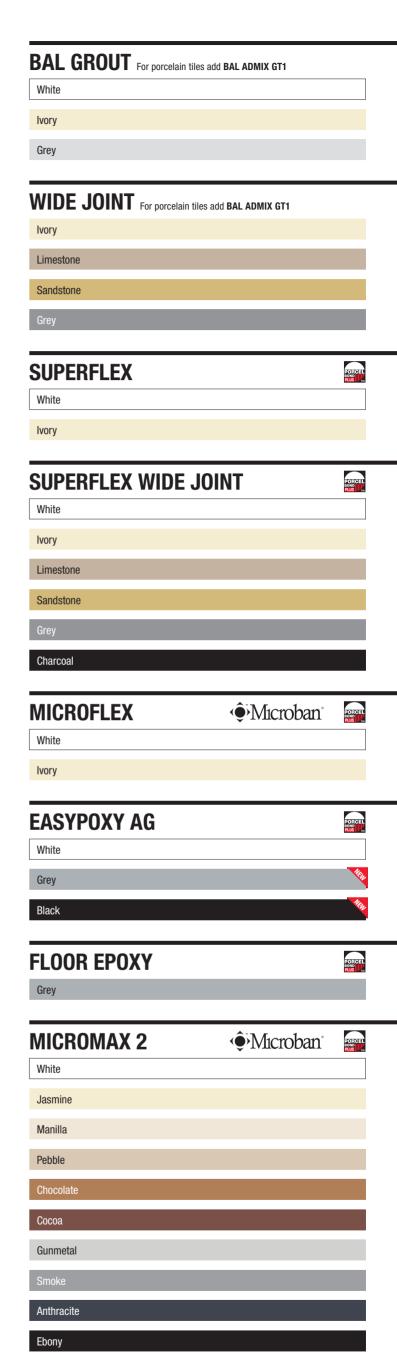

of Microban Products Company.

Every care has been taken to ensure true colour representation though printing limitations can cause colour variation

The inclusion of BAL ADMIX GT1 will enhance the colour of the grout.