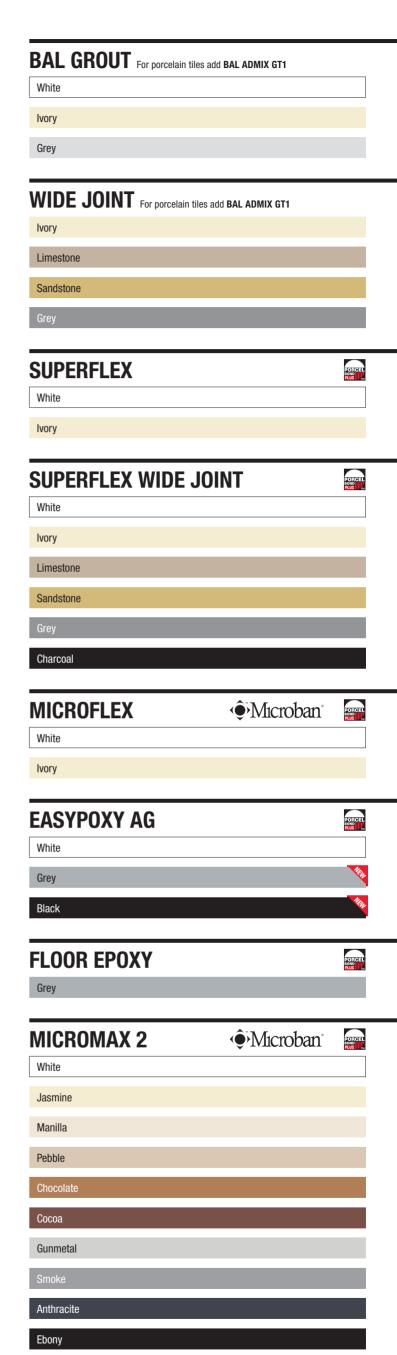

of Microban Products Company.

Every care has been taken to ensure true colour representation though printing limitations can cause colour variation

The inclusion of BAL ADMIX GT1 will enhance the colour of the grout.