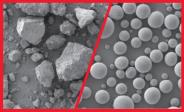

#### Super smooth consistency

Easier to mix, simpler and faster to trowel thanks to improved consistency due to the use of new smooth sphere fillers (right) instead of more conventional fillers (left).