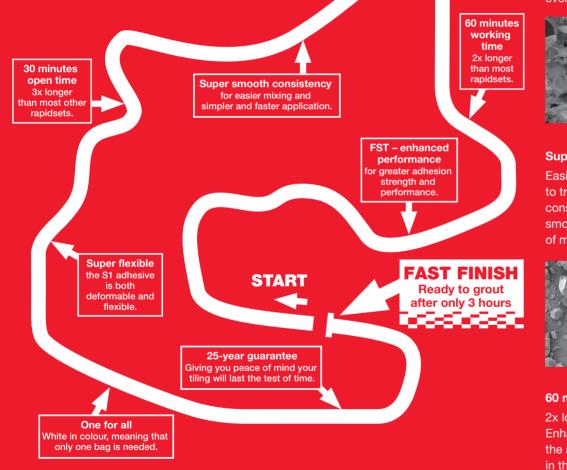

#### FST – enhanced performance

BAL Fibre Strand Technology utilises the use of specialist high quality fibres that deliver greater adhesion strength and performance even at extended open times.

#### Super smooth consistency

Easier to mix, simpler and faster to trowel thanks to improved consistency due to the use of new smooth sphere fillers (right) instead of more conventional fillers (left).

#### 60 minutes working time

۲

2x longer than most rapidsets. Enhanced working time means the adhesive will last longer mixed in the bucket, meaning you can confidently have bigger mixes for speed and suffer less waste.

#### 30 minutes open time

3x longer than most other rapidsets. Enhanced open time means you can tile larger areas and adjust tiles easier and for longer, without fear the adhesive will skim over, <u>aiding faster work and perfect results</u>.

#### Super flexible

The S1 adhesive is both deformable and flexible. BAL Rapid-Flex One is suitable for applications with limited movement such as underfloor heating or highly trafficked areas.

#### One for all

White in colour, meaning that only one bag is needed. Whether you're tiling with natural stone, ceramic or porcelain tiles, BAL Rapid-Flex One is the perfect adhesive.

#### 25-year guarantee

A market-leading written guarantee. BAL Rapid-Flex One won't let you down, giving you peace of mind your tiling will last the test of time.

#### The Fast Finish

Ready to grout after only 3 hours, allowing fast track project completion. Get your job done and onto your next project in double quick time!