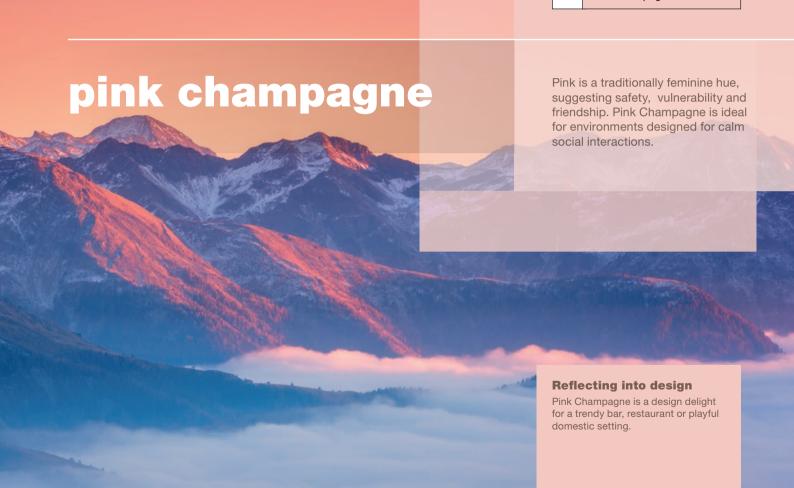

Warm summer light encourages civilisation to slow down and soak up its surroundings as they peak and bloom into soft pinks and regal blues.

In the modern world, as urban design and nature collide and contrast, an eclectic vibe delights the mind and senses.

#### VIVID VIEWS

| NEW | Cornflower White | (MM CW1) |
|-----|------------------|----------|
| NEW | Peppermint       | (MM P4)  |
| NEW | Pink Champagne   | (MM PC1) |
| NEW | Primrose         | (MM P5)  |