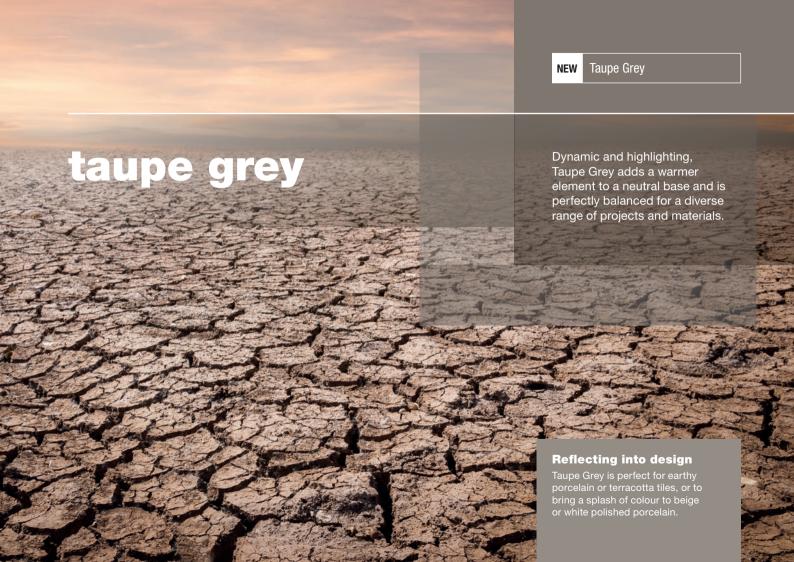

## GRAPHIC GREYS

|     | Gunmetal    | (MM G1)  |
|-----|-------------|----------|
|     | Smoke       | (MM S1)  |
| NEW | Dovetail    | (MM D1)  |
| NEW | Tornado Sky | (MM TS1) |
| NEW | Taupe Grey  | (MM TG1) |
| NEW | Storm Grey  | (MM SG1) |
|     | Anthracite  | (MM A1)  |
|     | Ebony       | (MM E1)  |
|     |             | ·        |