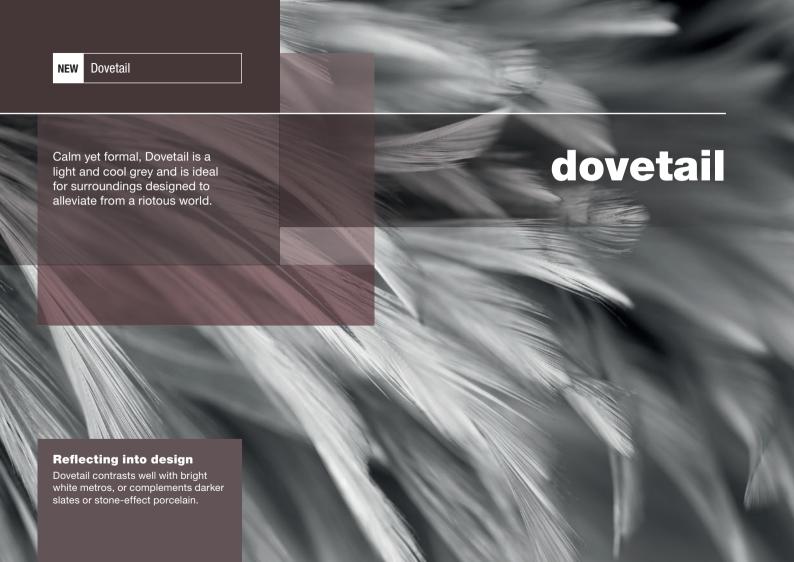

## GRAPHIC GREYS

|     | Gunmetal    | (MM G1)  |
|-----|-------------|----------|
|     | Smoke       | (MM S1)  |
| NEW | Dovetail    | (MM D1)  |
| NEW | Tornado Sky | (MM TS1) |
| NEW | Taupe Grey  | (MM TG1) |
| NEW | Storm Grey  | (MM SG1) |
|     | Anthracite  | (MM A1)  |
|     | Ebony       | (MM E1)  |
|     |             | ·        |