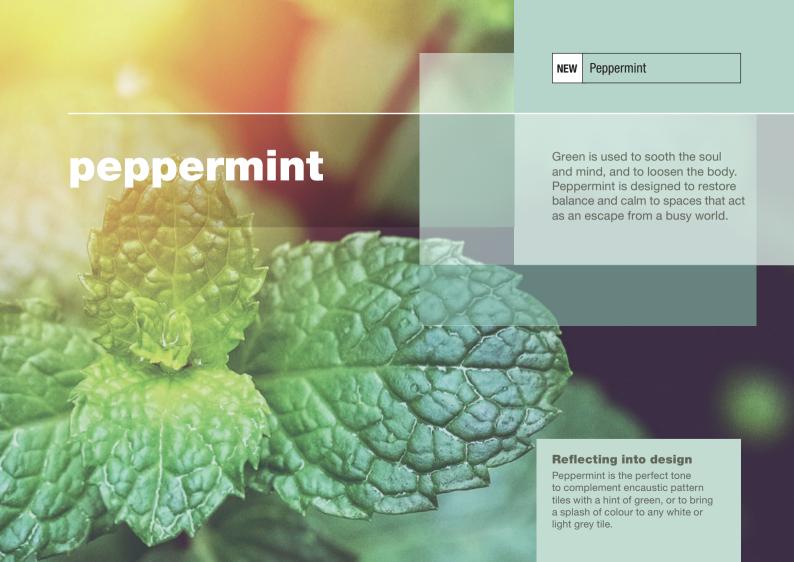

#### VIVID VIEWS

| NEW | Cornflower White | (MM CW1) |
|-----|------------------|----------|
| NEW | Peppermint       | (MM P4)  |
| NEW | Pink Champagne   | (MM PC1) |
| NEW | Primrose         | (MM P5)  |