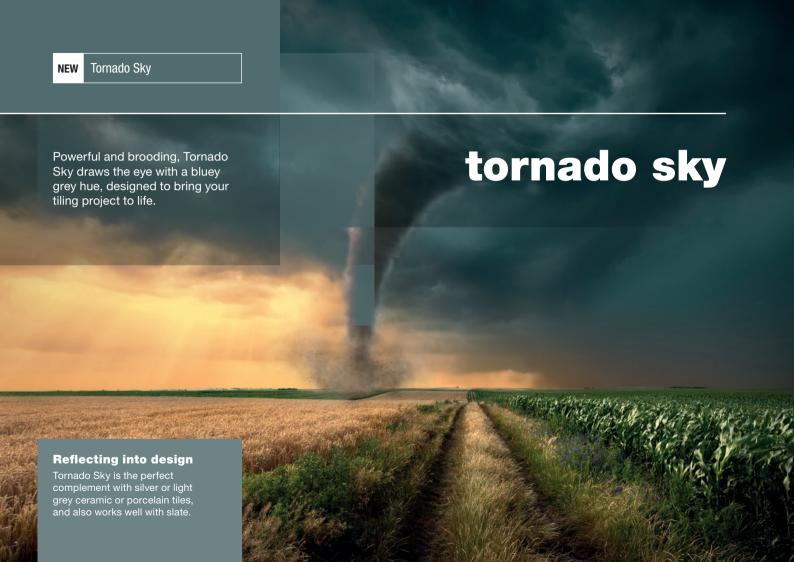

## GRAPHIC GREYS

|     | Gunmetal    | (MM G1)  |
|-----|-------------|----------|
|     | Smoke       | (MM S1)  |
| NEW | Dovetail    | (MM D1)  |
| NEW | Tornado Sky | (MM TS1) |
| NEW | Taupe Grey  | (MM TG1) |
| NEW | Storm Grey  | (MM SG1) |
|     | Anthracite  | (MM A1)  |
|     | Ebony       | (MM E1)  |
|     |             | ·        |