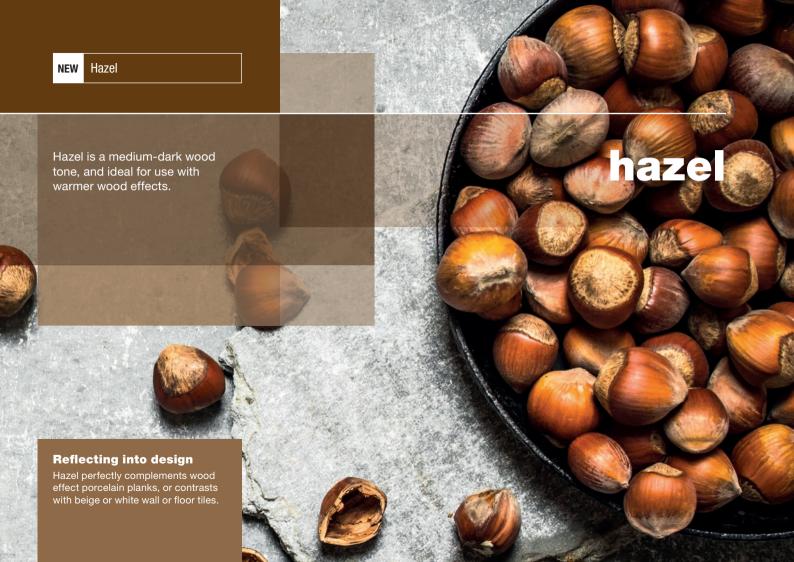

#### WARM WOODS

| NEW | Walnut   | (MM W2) |
|-----|----------|---------|
| NEW | Hazel    | (MM H1) |
| NEW | Mahogany | (MM M2) |