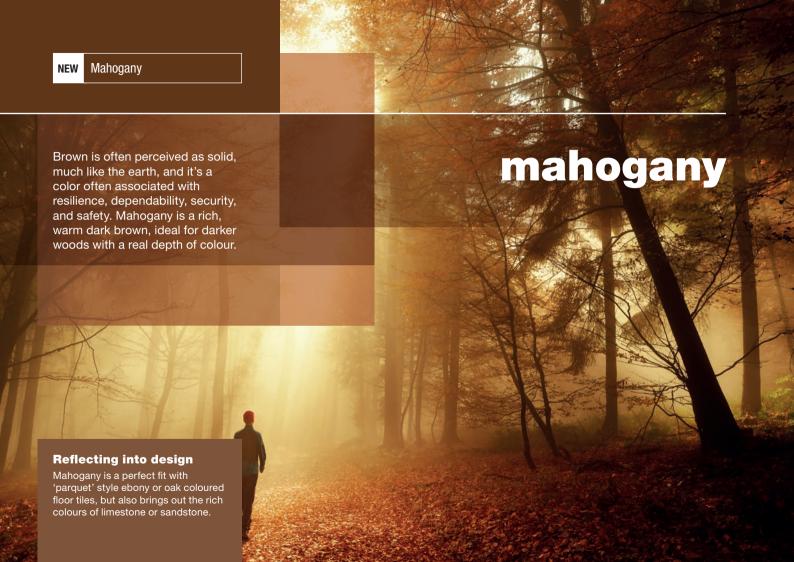

#### WARM WOODS

| NEW | Walnut   | (MM W2) |
|-----|----------|---------|
| NEW | Hazel    | (MM H1) |
| NEW | Mahogany | (MM M2) |