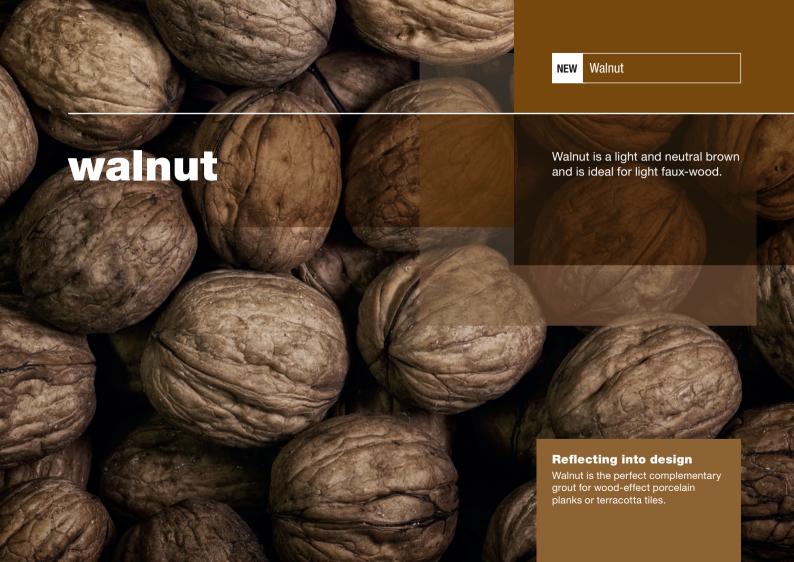

#### WARM WOODS

| NEW | Walnut   | (MM W2) |
|-----|----------|---------|
| NEW | Hazel    | (MM H1) |
| NEW | Mahogany | (MM M2) |