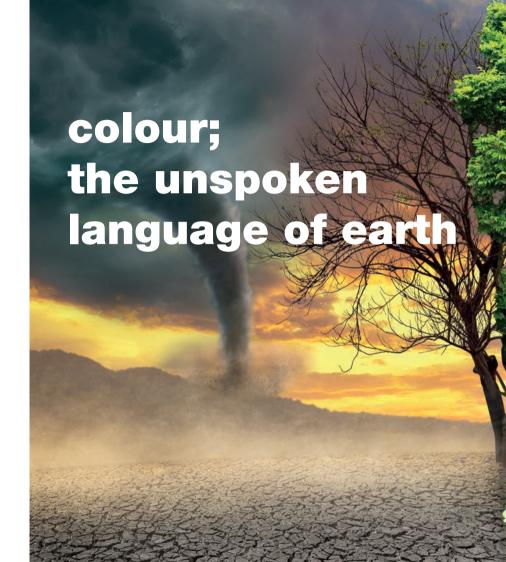

## closer to nature

**Grout shades reflecting the drama of changing seasons** 

bal-adhesives.com

@BALtiling BALtiling

Throughout history colours have been recognised as an unspoken language understood by all humankind, and are popularly connected to seasonality and to mood.

Whilst deep winter influences visions of dramatic skies in every hue of grey, autumn evokes ideas of warm rustic browns and earthen tones. Spring brings new life and shades of lively greens and soft yellows give promise of marvels yet to come.