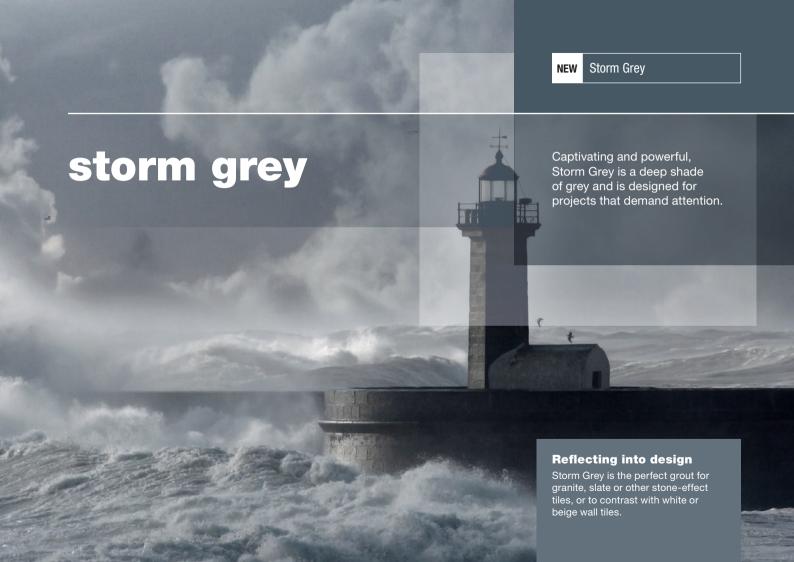

## GRAPHIC GREYS

|     | Gunmetal    | (MM G1)  |
|-----|-------------|----------|
|     | Smoke       | (MM S1)  |
| NEW | Dovetail    | (MM D1)  |
| NEW | Tornado Sky | (MM TS1) |
| NEW | Taupe Grey  | (MM TG1) |
| NEW | Storm Grey  | (MM SG1) |
|     | Anthracite  | (MM A1)  |
|     | Ebony       | (MM E1)  |
|     |             | ·        |